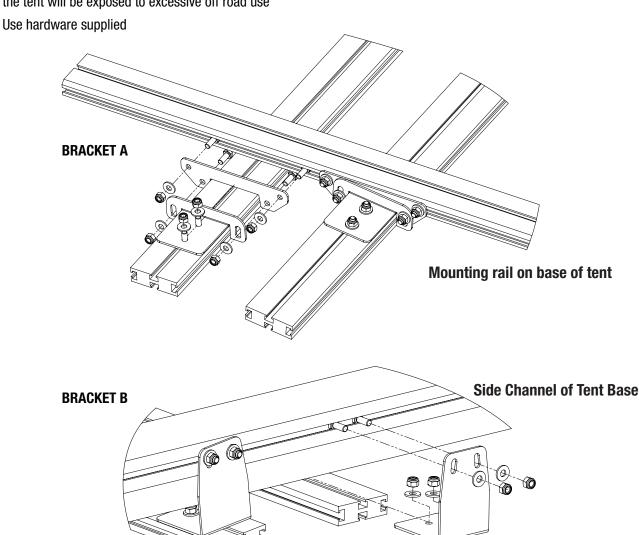

## Instruction Manual

Secures Swift 1400 Roof Top Tent to your vehicle

Brackets designed to be used with multi fit roof bars and platforms

Can be adjust for angled fitments

Brackets to be used on both sides of tent

**Bracket A** - Secures to tent mounting rails on base of tent can be used to replace standard mounting brackets as supplied with the tent from factory

Bracket B - Secures to tent via channels on side of tent base

While the use of either bracket will be suitable for mounting of the tent, it is recommended that both are installed if the tent will be exposed to excessive off road use