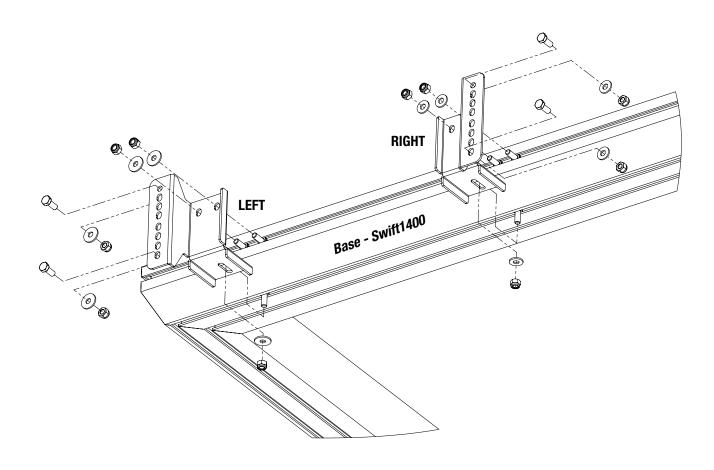

## Instruction Manual

Brackets can be used on either side of the **SWIFT1400 Roof Top Tent** to mount awnings and other accessories

Supplied as Left & Right hand configuration

Secure to base section of Swift 1400 using the channels on the side and bottom extrusions

Use hardware supplied regularly check all fixings and tighten as required

Once mounted to tent install awning - Max length 2.5mtr / Max weight 35kg