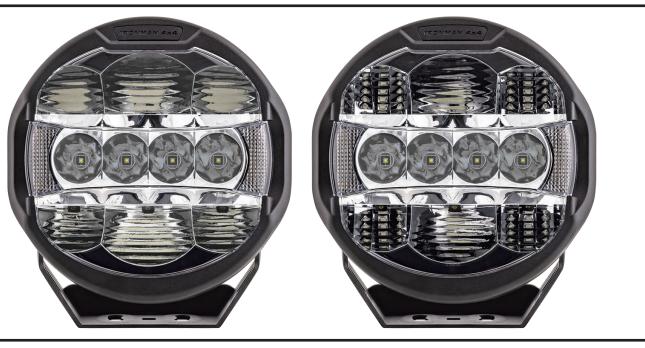

## IDL0901S / IDL0901C

SCOPE 9" SPOT AND COMBO DRIVING LIGHTS Parts List and Wiring

| Beam Pattern          | Spot or Combo                                                                             |
|-----------------------|-------------------------------------------------------------------------------------------|
| Power Rating          | 150W                                                                                      |
| Voltage               | 10-32V DC                                                                                 |
| LED Chip              | LUMINUS                                                                                   |
| Lumens                | 16,000 - High Power<br>2,800 - Low Power                                                  |
| Colour Temperature    | 5700K                                                                                     |
| Operating Temperature | -40°C - 85°C (-40°F - 185°F)                                                              |
| Connector             | Deutsch 4 pin                                                                             |
| IP Rating             | IP68                                                                                      |
| LUX                   | 1 LUX @ 1,050m / 3,445' (single combo beam)<br>1 LUX @ 1,250m / 4,101' (single spot beam) |
| Weight                | 3.7kg (approximate)                                                                       |
| Warranty              | 3 Years                                                                                   |