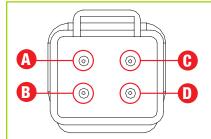

## **IMPORTANT NOTE**

Ironman 4x4 recommends adding an anti-seize compound to all nuts before tightening

- Red Wire Main Lamp Positive (+)
- **B** White Wire Positional Lamp Positive (+)
- Black Wire Negative (-)
- Yellow Wire R112 On-Road Mode (+)