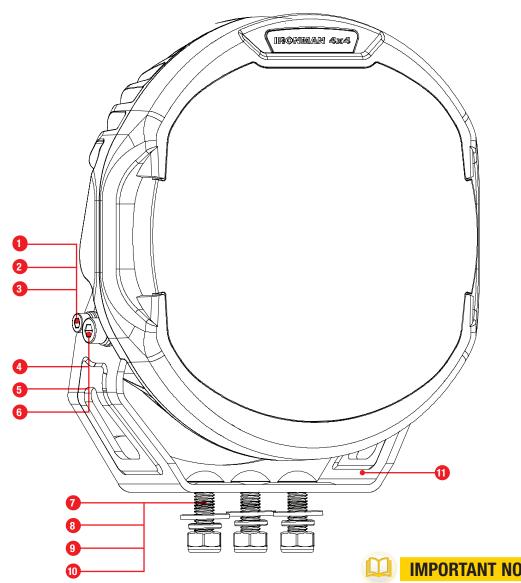

Document Number: IDL0901S\_IDL0901C/040423

Auto electrical work should be carried out by a competent person

- 1 2 x M6 Stainless Steel Washer (Ø=12mm T=1.0mm)
- 2 x M6 Stainless Steel Spring Washer
- 3 2 x M6 20mm Stainless Steel Bolt
- 4 2 x M8 20mm Stainless Steel Bolt
- 5 2 x M8 Stainless Steel Spring Washer
- 6 2 x M8 Stainless Steel Washer (Ø=16mm T=1.2mm)
- 3 x M10 30mm Stainless Steel Bolt
- 3 x M10 Stainless Steel Washer (Ø=25mm T=1.5mm)
- 9 3 x M10 Stainless Steel Spring Washer
- 10 3 x M10 Stainless Steel Nyloc Nut
- Stainless Steel Bracket

## **IMPORTANT NOTE**

Ironman 4x4 recommends adding an anti-seize compound to all nuts before tightening

- Red Wire Main Lamp Positive (+)
- **B** White Wire Positional Lamp Positive (+)
- Black Wire Negative (-)
- Yellow Wire R112 On-Road Mode (+)