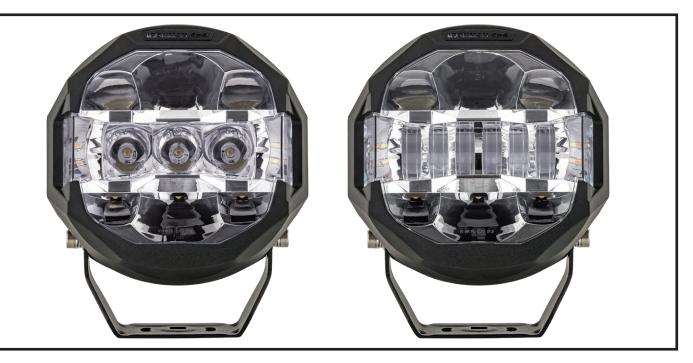

## IDL0701S / IDL0701C

SCOPE 7" SPOT AND COMBO DRIVING LIGHTS Parts List and Wiring

| Beam Pattern          | Spot or Combo                                                                         |
|-----------------------|---------------------------------------------------------------------------------------|
| Power Rating          | 100W                                                                                  |
| Voltage               | 10-32V DC                                                                             |
| LED Chip              | OSRAM                                                                                 |
| Lumens                | 8,100                                                                                 |
| Colour Temperature    | 5700K                                                                                 |
| Operating Temperature | -40°C - 85°C (-40°F - 185°F)                                                          |
| Connector             | Deutsch 3 pin                                                                         |
| IP Rating             | IP68                                                                                  |
| LUX                   | 1 LUX @ 550m / 1,804' (single combo beam)<br>1 LUX @ 700m / 2,296' (single spot beam) |
| Weight                | 2.5kg (approximate)                                                                   |
| Warranty              | 3 Years                                                                               |

### IDL0701S / IDL0701C