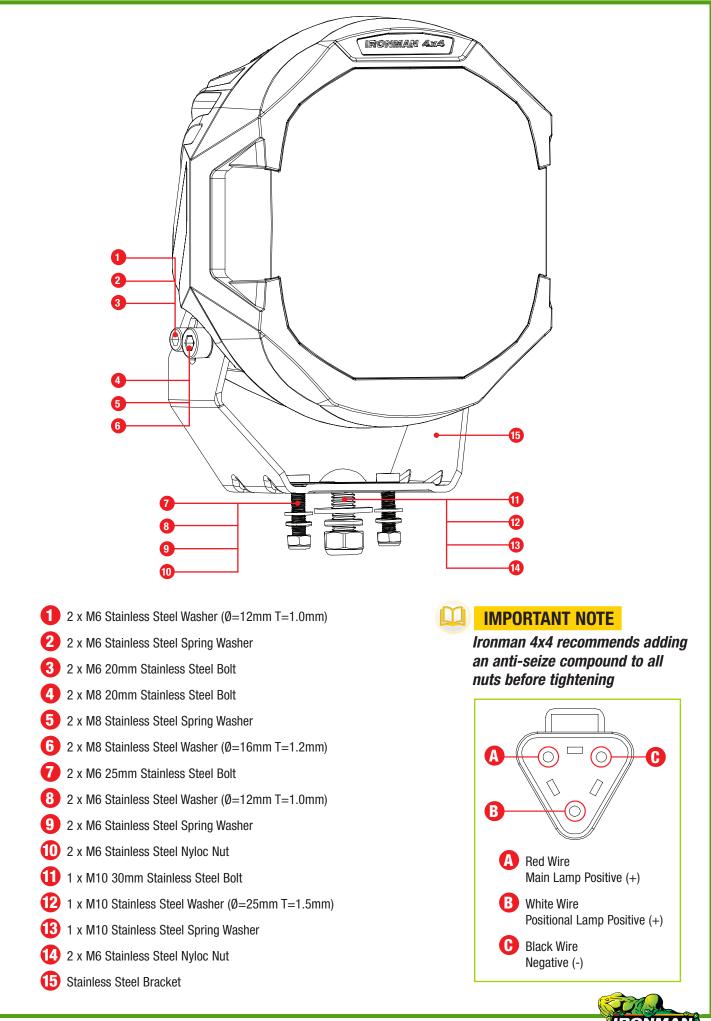

|
| IP Rating             | IP68                                                                                  |
| LUX                   | 1 LUX @ 550m / 1,804' (single combo beam)<br>1 LUX @ 700m / 2,296' (single spot beam) |
| Weight                | 2.5kg (approximate)                                                                   |
| Warranty              | 3 Years                                                                               |





Document Number: IDL0701S\_IDL0701C/040423

#### Auto electrical work should be carried out by a competent person

©Copyright 2023 Ironman 4x4 Pty Ltd. No part of this publication may be reproduced or replicated without the prior written consent of Ironman 4x4 Pty Ltd

### IDL0701S / IDL0701C

## **Installation Guide**



Document Number: IDL0701S\_IDL0701/040423