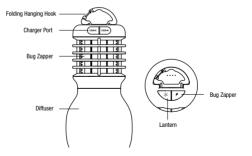

### Lighting- Brightness Level

- 1. Press the ": c" button once for LOW brightness
- 2. Press the "\* button twice for MED brightness
- 3. Press the " : ¢: " button three times for HIGH brightness
- 4. Press the ": c button four times to turn OFF

### **Bug Zapper**

- 1. Press the " **F** " button once to turn ON
- 2. Press the "f" button again to turn OFF

### 3. Charging / Power Supply

Open the silicone protective cover of the charging interface and connect to a suitable charging source

### Features