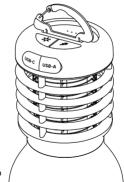

### 3. Charging / Power Supply

Open the silicone protective cover of the charging interface and connect to a suitable charging source

#### CONSTRUCTION

| External - Body        | ABS+PC                              |
|------------------------|-------------------------------------|
| External - Diffuser    | Silicone                            |
| Internal - Zapper      | Stainless Steel                     |
| DIMENSIONS             |                                     |
| Assembled              | 95 x 95 x 200mm                     |
| Folded                 | 98 x 98 x 100mm                     |
| POWER                  |                                     |
| Input - Volts / Amps   | 5V @ 2A                             |
| Output - Volts / Amps  | 5V @ 2A                             |
| Charge time to 100%    | 2.5Hr                               |
| Battery Type:          | Li-Ion 3,400mAh / 3.7V              |
| Input:                 | Type-C 5V/2A (Max)                  |
| Output:                | USB-2 5V/2A (Max)                   |
| Run Time:              |                                     |
| - LED Light Only       | 3.6Hr High / 5.3Hr Med / 11.5Hr Low |
| - Zapper Func. Only    | 38Hr                                |
| - Light & Zapper Func. | 3.1 Hr                              |
| LED:                   | 3W                                  |
| Power Grid Voltage:    | 300V-1000V                          |