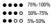

nd Bug Zapper Owners Guide





www.lronman4x4.com www.lronman4x4america.com

IMPORTANT: Please read all procedures and precautions before using the Ironman 4x4 LED Lantern. If you have any questions please contact our customer service department.

### • Operating Steps



### Lighting- Brightness Level

- 1. Press the ": c" button once for LOW brightness
- 2. Press the "\* button twice for MED brightness
- 3. Press the " : ¢: " button three times for HIGH brightness
- 4. Press the ": c button four times to turn OFF

### **Bug Zapper**

- 1. Press the " **F** " button once to turn ON
- 2. Press the "f" button again to turn OFF

### 3. Charging / Power Supply

Open the silicone protective cover of the charging interface and connect to a suitable charging source

#### **Battery Indicator**



000 0%-5%

Notice: ". is on

## • Warning

- · Do not look directly in to the LED this may cause eye damage
- · Do not leave the product unattended when in use
- · Fully charge battery before use
- · Recharge the battery with DC outputs of 5V / 2A Only
- · Before use ensure there are no broken or worn parts
- · Do not attempt to disassemble or modify the product

### Features



# Specifications

#### CONSTRUCTION

| External - Body        | ABS+PC                              |
|------------------------|-------------------------------------|
| External - Diffuser    | Silicone                            |
| Internal - Zapper      | Stainless Steel                     |
| DIMENSIONS             |                                     |
| Assembled              | 95 x 95 x 200mm