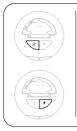

### **Bug Zapper**

- 1. Press the " **F** " button once to turn ON
- 2. Press the "f" button again to turn OFF