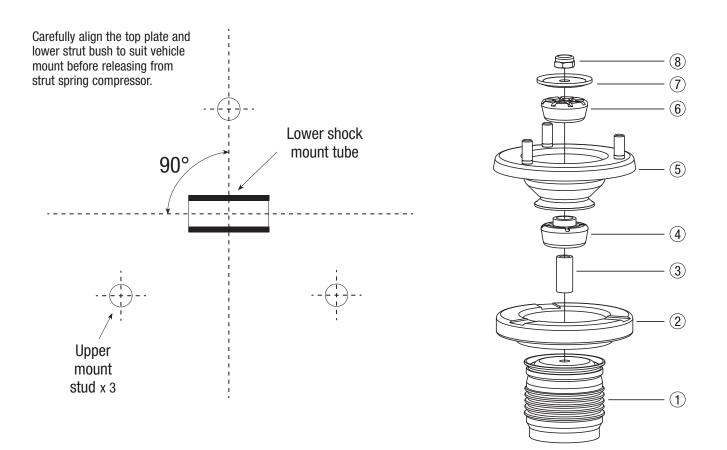

- Use newly supplied bushes and washers during re-assembly. Assemble in the order shown below.
- Ensure top nut is tightened fully with coil still compressed by a strut spring compressor.

Warranty will be voided by damage or failure caused by incorrect procedure. Before proceeding to install strut mounts please fully read guidelines above and ensure that necessary tools are on hand.