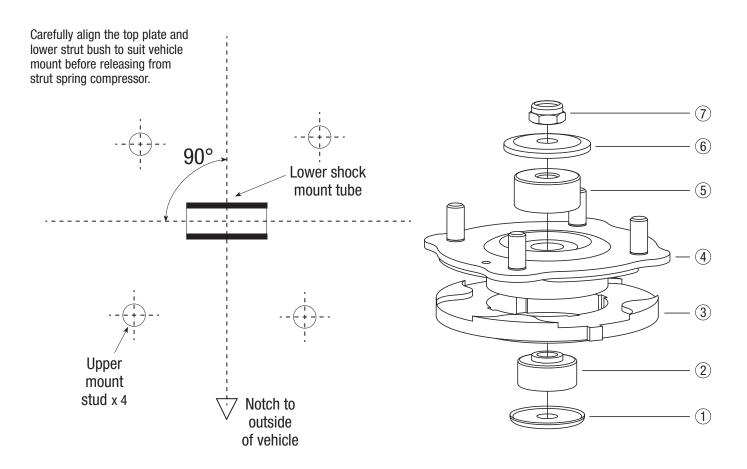

## **WARNING:**

DO NOT LOOSEN OR REMOVE CENTRE TOP NUT UNTIL ALL SPRING TENSION HAS BEEN CONTAINED USING A HIGH QUALITY STRUT SPRING COMPRESSOR.

- Refer to vehicle manufacturers workshop manual for detailed removal and installation instructions.
- · Expert knowledge and special tools will be required
- · Follow assembly illustration as a guide only.

- Use newly supplied bushes and washers during re-assembly. Assemble in the order shown below.
- Ensure top nut is tightened fully with coil still compressed by a strut spring compressor.

Warranty will be voided by damage or failure caused by incorrect procedure.

Before proceeding to install strut mounts please fully read guidelines above and ensure that necessary tools are on hand.

Always wear personal safety protection ie. Safety glasses and gloves to prevent injury.