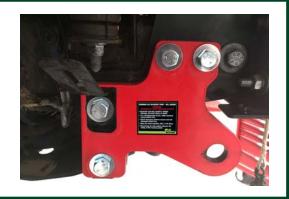

4. Place recovery point into position, and replace the 2 x bolts that pass through the chassis and leave loose.

5. Install the 1 x 10.9 bolt and washers provided with the recovery points.