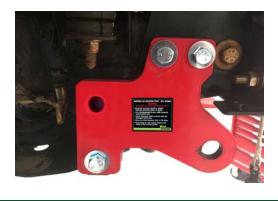

4. Place recovery point into position, and replace the 2 x bolts that pass through the chassis and leave loose.

5. Install the 1 x 10.9 bolt and washers provided with the recovery points.