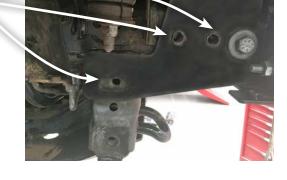

- 1. Before installation check recovery points are compatible with your vehicle.
- 2. If fitting to a vehicle with an Ironman 4x4 bull bar already installed, remove the 3 x under trays.
- 3. One side at a time, remove the 3 bolts from the support bracket.