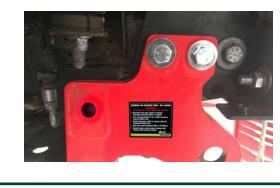

4. Place recovery point into position, and replace the 2 x bolts that pass through the chassis and leave loose.

5. Install the 1 x 10.9 bolt and washers provided with the recovery points.