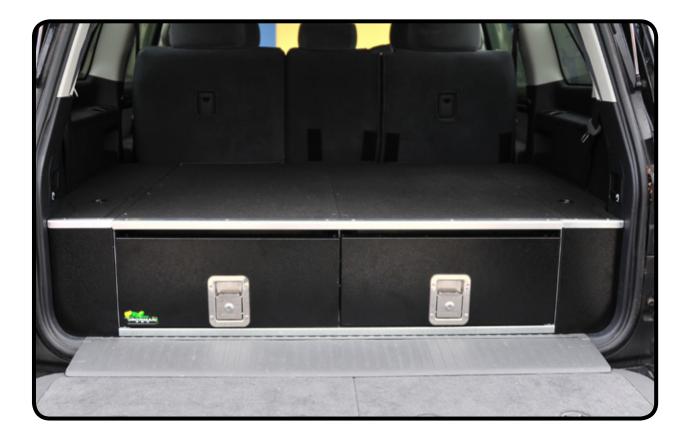

## **DRAWER SYSTEM - WING KITS**

• Ironman 4x4 Wing Kits are designed to fit Ironman 4x4 Drawer Systems and are vehicle specific.

- 1. Make sure your Ironman 4x4 Wing Kit is compatible with your drawer system and your vehicle.
- 2. With drawer tops removed from drawer system, attach right and left front panels as shown.