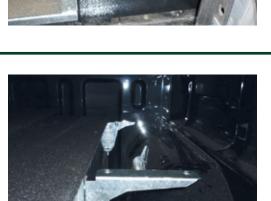

6. Place strengthening brackets in position as shown against side of drawer frame under thin section of top panel.

Secure in position using M6 countersunk screws provided.

If drawer system has no mounting holes for the strengthening bracket, holes will need to be marked and drilled using a 6.5mm drill bit.