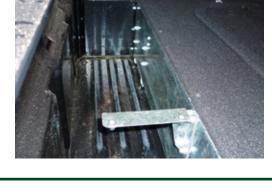

6. Place strengthening brackets in position as shown against side of drawer frame under thin section of top panel.

Secure in position using M6 countersunk screws provided.

If drawer system has no mounting holes for the strengthening bracket, holes will need to be marked and drilled using a 6.5mm drill bit.