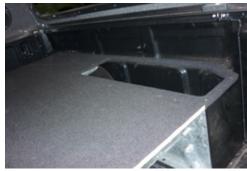

## **DRAWER SYSTEM - WING KITS**



• Ironman 4x4 Wing Kits are designed to fit Ironman 4x4 Drawer Systems and are vehicle specific.

- 1. Make sure your Ironman 4x4 Wing Kit is compatible with your drawer system and your vehicle.
- 2. With drawer tops removed from drawer system, attach right and left front panels as shown.

3. Attach centre and rear brackets as shown.

Note: Folded section of brackets must face each other as shown.

4 Refit drawer tops to drawer system.

5. Attach tops to brackets and front panels using hardware provided.









6. Place strengthening brackets in position as shown against side of drawer frame under thin section of top panel.

Secure in position using M6 countersunk screws provided.

If drawer system has no mounting holes for the strengthening bracket, holes will need to be marked and drilled using a 6.5mm drill bit.







7. Sit storage compartment covers in position.