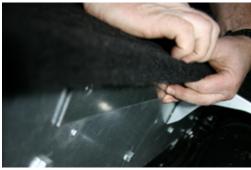

6. Place strengthening brackets in position as shown against side of drawer frame under thin section of top panel.

Secure in position using M6 countersunk screws provided.

If drawer system has no mounting holes for the strengthening bracket, holes will need to be marked and drilled using a 6.5mm drill bit.