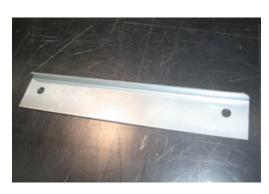

6. Place strengthening brackets in position as shown against side of drawer frame under thin section of top panel.

Secure in position using M6 countersunk screws provided.

If drawer system has no mounting holes for the strengthening bracket, holes will need to be marked and drilled using a 6.5mm drill bit.