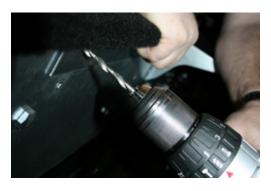

6. Place strengthening brackets in position as shown against side of drawer frame under thin section of top panel.

Secure in position using M6 countersunk screws provided.

If drawer system has no mounting holes for the strengthening bracket, holes will need to be marked and drilled using a 6.5mm drill bit.