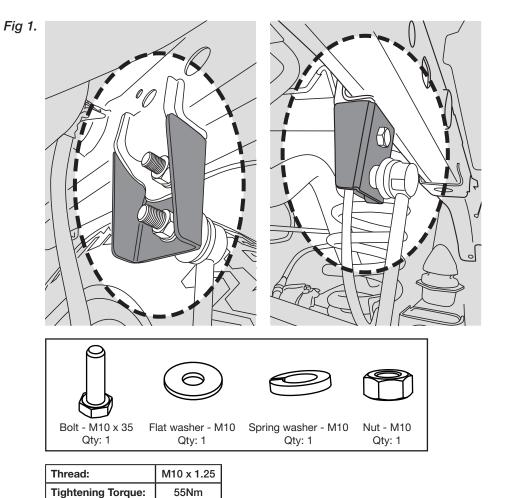

## **Rear Sway Bar Link Bracket:**

- **1.** Remove bolt that secures sway bar link to chassis mount.
- 2. Attach new bracket using hardware provided to chassis mount. Refer Fig 1.
- **3.** Re-attach sway bar link to new bracket using original hardware.