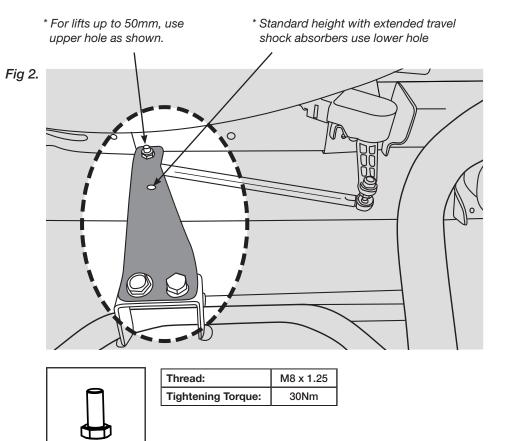

## Headlight Sensor Bracket: (located on rear differential housing)

- **1.** Disconnect link rod and remove original bracket.
- 2. Install new bracket as shown using hardware provided.
- **3.** Re-attach link rod to new bracket.